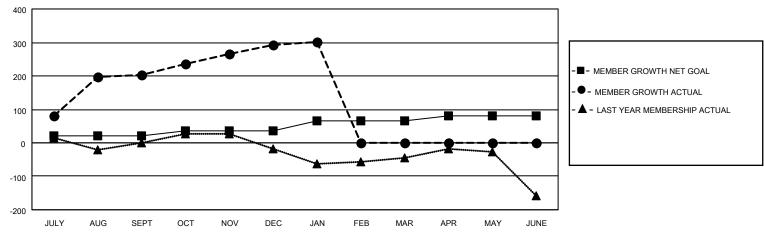

## GOALS AND ACTUAL MEMBERS CUMULATIVE

| 47 CLUBS OF 84 ADDED 1 OR | GENDER DISTRIBUTION                         |                                                                                                                     |
|---------------------------|---------------------------------------------|---------------------------------------------------------------------------------------------------------------------|
| MORE NEW MEMBERS          | MALE<br>FEMALE                              | 1,879 (61.79%)<br>1,158 (38.08%)                                                                                    |
| 1                         | NON BINARY PREFER NOT TO ANSWER             | 0 (0.00%)<br>4 (0.13%)                                                                                              |
|                           | THE ENTITY TO MIOWER                        | 1 (0.1070)                                                                                                          |
| CLICK HERE FOR CUMULATIVE | TOTAL FAMILY UNIT MEMBERS                   | 2,082                                                                                                               |
| MEMBERSHIP DATA           |                                             |                                                                                                                     |
|                           | FAMILY MEMBERS PAYING HAL                   | F DUES 1,319                                                                                                        |
|                           | MORE NEW MEMBERS  CLICK HERE FOR CUMULATIVE | MORE NEW MEMBERS  MALE FEMALE NON BINARY PREFER NOT TO ANSWER  CLICK HERE FOR CUMULATIVE  TOTAL FAMILY UNIT MEMBERS |

## Clubs Members **RESULTS FOR 2022-2023 RESULTS FOR 2022-2023** NEW CLUB GOAL NEW CLUBS DROPPED CLUBS MEMBER GROWTH NET MEMBER GROWTH DROPPED QUARTER QUARTER MEMBERS ACTUAL **GOAL ACTUAL** (including transfers) 0 6 0 20 40 JULY/AUG/SEPT JULY/AUG/SEPT 249 1 0 15 175 84 OCT/NOV/DEC OCT/NOV/DEC 0 0 0 JAN/FEB/MAR JAN/FEB/MAR 30 15 4 0 0 15 APR/MAY/JUNE APR/MAY/JUNE