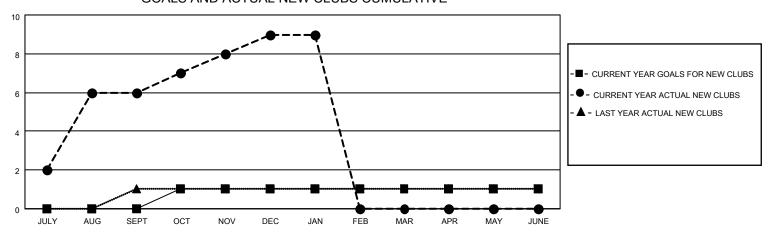

## GOALS AND ACTUAL NEW CLUBS CUMULATIVE

## Clubs Members **RESULTS FOR 2022-2023 RESULTS FOR 2022-2023** NEW CLUB GOAL NEW CLUBS DROPPED CLUBS MEMBER GROWTH NET MEMBER GROWTH DROPPED QUARTER QUARTER MEMBERS ACTUAL **GOAL ACTUAL** (including transfers) 0 6 0 20 40 JULY/AUG/SEPT JULY/AUG/SEPT 249 1 0 15 175 84 OCT/NOV/DEC OCT/NOV/DEC 0 0 0 JAN/FEB/MAR JAN/FEB/MAR 30 15 4 0 0 15 APR/MAY/JUNE APR/MAY/JUNE